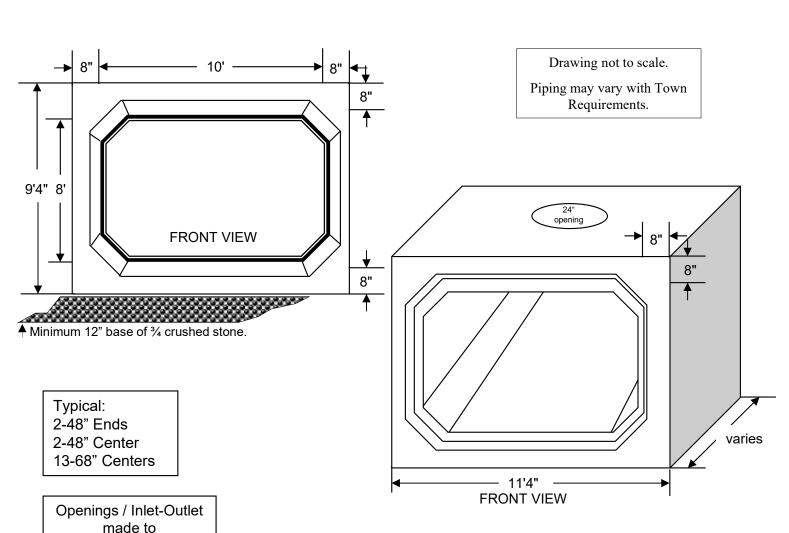

## William N. Lamarre Concrete Products, Inc.

Actual Location of access holes, etc. to be determined by Fire Dept.\*

## 50,000 Tunnel Tank - Fire Cistern

(Refer to 30,000 Fire Cistern Engineered Drawing for additional Cistern Detail) (Not to Scale)

- Concrete strength f'c 5000PSI@28 days. Density 150 PCF.
- Cement, Portland Type II or III, ASTM C150-81
- Admixtures, air & plasticizers per ASTM C233-82
- Reinforcement per ASTM A615 for wire fabric and Grade 60 rebar
- Design Loading AASHTO HS20-40
- Constructions joints sealed with butyl rubber & grouted after backfill
- Access & Piping per job specs.