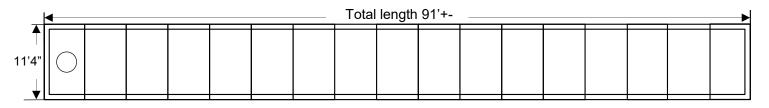

## 50,000 Tunnel Tank - Fire Cistern

(Refer to 30,000 Fire Cistern Engineered Drawing for additional Cistern Detail) (Not to Scale)

- Concrete strength f'c 5000PSI@28 days. Density 150 PCF.
- Cement, Portland Type II or III, ASTM C150-81
- Admixtures, air & plasticizers per ASTM C233-82
- Reinforcement per ASTM A615 for wire fabric and Grade 60 rebar
- Design Loading AASHTO HS20-40
- Constructions joints sealed with butyl rubber & grouted after backfill
- Access & Piping per job specs.